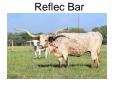

**Total Horn:** 38.7500 on 04/20/2020 TTT: 69.2500 on 04/12/2025 **Right Base:** 9.1250 on 04/20/2020 Base: 9.7500 on 04/06/2020

**COWBOY TUFF CHEX** 

**RJF TUFF'S REFLECTION** 

Courtesy of Krump Longhorns