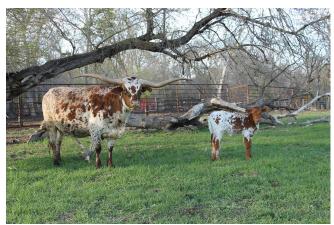

## **RJF TUFF'S REFLECTION**

Date of Birth: 11/11/2018 **Registration 1:** CI322956

Breeder: JEANNE AND RICHARD FILIP Owner: Ben Krump - Krump Longhorns

Love everything about this cow! Her pedigree speaks for itself, she has tremendous color, great body, and amazing twist! She just had a speckled up heifer. Waiting on DNA results for sire.

**Total Horn:** 38.7500 on 04/20/2020 TTT: 69.2500 on 04/12/2025 **Right Base:** 9.1250 on 04/20/2020 Base: 9.7500 on 04/06/2020

**COWBOY TUFF CHEX** 

**RJF TUFF'S REFLECTION** 

Courtesy of Krump Longhorns