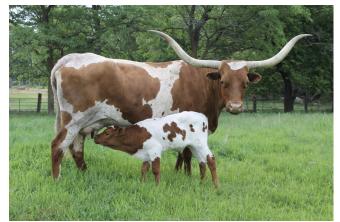

## **DC COWBOY'S LEWEZE**

Date of Birth: **Registration 1:** Breeder: **Owner:** 

TTT:

06/19/2012 CI285796 DEER CREEK LONGHORNS Ben Krump - Krump Longhorns

Courtesy of Krump Longhorns

Queen of my herd and 1st cow I purchased from Fred & Cheryl Bryant. All her calves have been large framed and colorful. Can't wait to see the results of her and Brazos Rocky 667!